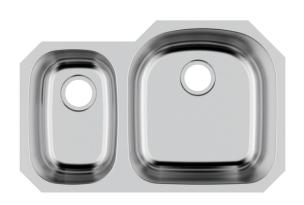

#### **Features**

- Double Bowl
- Fitted Sound Deadening Pads
- Rounded Corners for Easy Cleaning

#### **Material**

- 18-Gauge Stainless Steel
- 16-Gauge Stainless Steel

#### Installation

Undermount

#### **Technical Information**

All product dimensions are nominal

Exterior Measurements: 31 1/2" x 20 1/2" x 9"

Left Bowl: 10 5/8" x 16" x 7"

Right Bowl: 17 3/4" x 18 1/2" x 9"

Bowl Configuration: Double