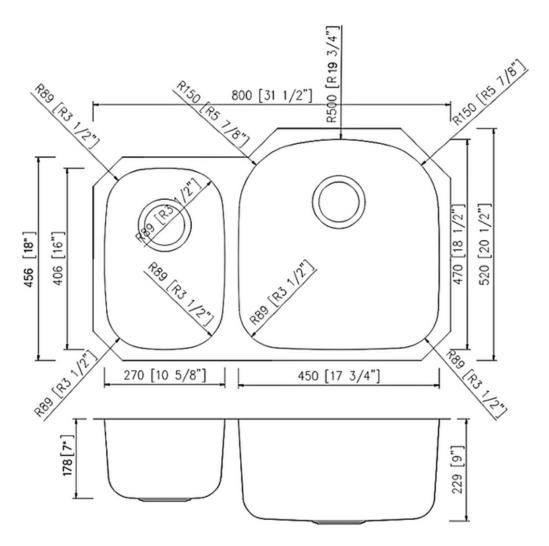

#### **Technical Information**

All product dimensions are nominal

Exterior Measurements: 31 1/2" x 20 1/2" x 9"

Left Bowl: 10 5/8" x 16" x 7"

Right Bowl: 17 3/4" x 18 1/2" x 9"

Bowl Configuration: Double